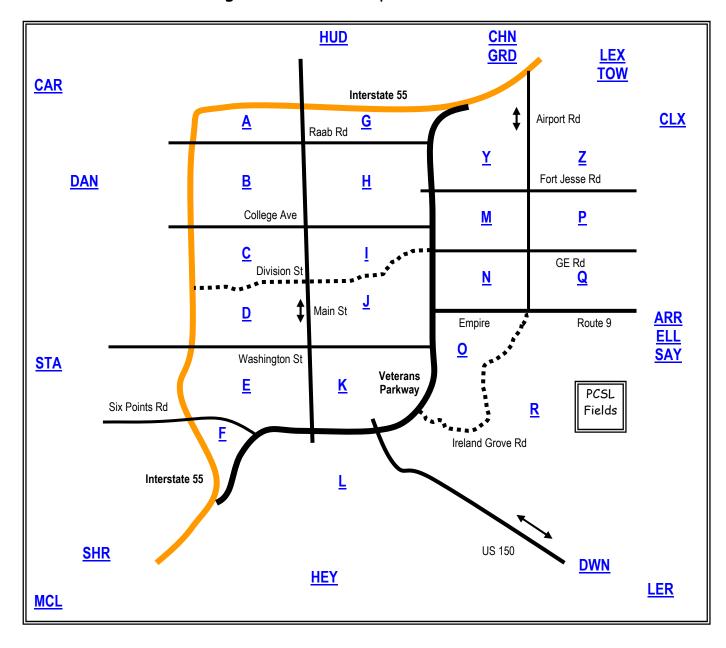

# Prairie Cities Soccer League - Location Map

# LOCATIONS WEST OF MAIN ST

**North West** (A, B, C, CAR, DAN) **South West** (D, E, F, STA, SHR, MCL)

# LOCATIONS BETWEEN MAIN ST AND VETERANS PARKWAY

North Central (G, H, I, HUD) South Central (J, K, L, HEY)

## LOCATIONS EAST OF VETERANS PARKWAY

**North East** (Y, Z, M, P, CHN, GRD, LEX, TOW, CLX) **South East** (N, Q, O, R, DWN, LER, ARR, ELL, SAY)

## North West

- A Normal West of Main and North of Raab
- B Normal West of Main, South of Raab and North of College
- C Normal West of Main, South of College and North of Division

CAR - Carlock DAN - Danvers

## South West

- D Bloomington West of Main and North of Washington
- E Bloomington West of Main, South of Washington and North of Six Points
- F Bloomington West of Springfield Road and South of Six Points

STA - Stanford

SHR - Shirley

MCL - McLean

#### North Central

- G Normal between Main and Veterans Parkway, North of Raab
- H Normal between Main and Veterans Parkway, South of Raab and North of College
- I Normal between Main and Veterans Parkway, South of College and North of Division

HUD - Hudson

## South Central

J - Bloomington North of Washington, between Main and Veterans Parkway

K - Bloomington South of Washington, between Main and Veterans Parkway

L - South of Veterans Parkway, between I-55 and US-150

HEY - Heyworth

### North East

Y - between Veterans Parkway and Airport Road, North of Fort Jesse

Z - East of Airport Road, North of Fort Jesse

M - between Veterans Parkway and Airport Road, South of Fort Jesse and North of GE Road

P - East of Airport Road, South of Fort Jesse and North of GE Road

CHN - Chenoa

GRD - Gridley

LEX - Lexington

TOW - Towanda

CLX - Colfax

## South East

N - between Veterans Parkway and Airport Road, South of GE Road and North of Empire

Q - East of Airport Road, South of GE Road and Empire (Route 9)

O - East of Veterans Parkway, between Empire and Ireland Grove
(Brookridge, Broadmoor, Rolling Brook, RB South, Washington East, and Williamsburg)

R - Bloomington Southeast, between Empire (Route 9) and US-150 (Colonial Meadows, Waterford Estates, Oak Ridge, Old Farm Lakes, Pririe View Estates, Gaelic Place, White Eagle, Breckenridge, Hershey Grove, Brookridge Estates)

ARR - Arrowsmith

ELL - Ellsworth

SAY - Saybrook

DWN - Downs

LER - Leroy